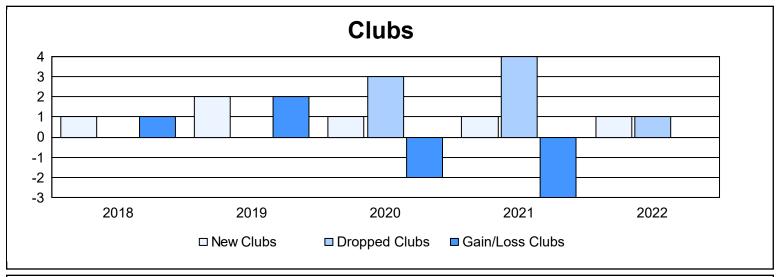

District 356 C As of June 2022 Cumulative

| Year      | New<br>Clubs | Dropped<br>Clubs | Gain/<br>Loss<br>Clubs | New<br>Members | Charter<br>Members | Reinstate<br>Members | Transfer<br>Members | Total<br>Member<br>Added | Total<br>Members<br>Dropped | Gain/<br>Loss<br>Members |
|-----------|--------------|------------------|------------------------|----------------|--------------------|----------------------|---------------------|--------------------------|-----------------------------|--------------------------|
| 2017-2018 | 1            | 0                | 1                      | 1,010          | 73                 | 68                   | 3                   | 1,154                    | 754                         | 400                      |
| 2018-2019 | 2            | 0                | 2                      | 1,953          | 125                | 54                   | 4                   | 2,136                    | 913                         | 1,223                    |
| 2019-2020 | 1            | 3                | -2                     | 416            | 35                 | 26                   | 2                   | 479                      | 1,860                       | -1,381                   |
| 2020-2021 | 1            | 4                | -3                     | 384            | 59                 | 82                   | 2                   | 527                      | 1,198                       | -671                     |
| 2021-2022 | 1            | 1                | 0                      | 456            | 36                 | 26                   | 16                  | 534                      | 515                         | 19                       |
| Average   | 1            | 2                | 0                      | 844            | 66                 | 51                   | 5                   | 966                      | 1,048                       | -82                      |